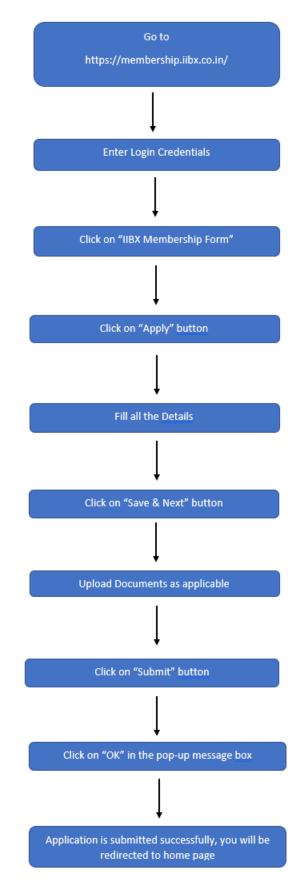

## PROCESS TO SUBMIT APPLICATION

Step #1: Go to <u>https://membership.iibx.co.in/</u>

**Step #2:** Enter your login credentials (username and password) and click on the "Login" button. You will receive an OTP on your registered email id, enter the OTP and click on "Submit".

**Step #3:** After successfully logging in, the home screen will appear. In the menu tab which appears on the top left-hand side of the screen, click on "IIBX Membership Form" to access the membership application.

**Step #4:** On the Membership Form page, click on the "Apply" button to start filling out the application form.

| IIIBX<br>India International Bullon<br>Exchange #Sc Lut | E IIBX Membership                                           |                                        | Welcome fikasjik | Logout |
|---------------------------------------------------------|-------------------------------------------------------------|----------------------------------------|------------------|--------|
| IIBX Membership Form                                    | On Boarding                                                 |                                        |                  |        |
| My Applications                                         |                                                             |                                        |                  |        |
| CHANGE PASSWORD                                         |                                                             | New Application<br>Apply<br>Click Here |                  |        |
|                                                         | Copy Right @ BSE Technologies PVT. LTD. All rights reserved |                                        |                  |        |
|                                                         |                                                             |                                        |                  |        |

**Step #5:** Fill out the application form with all the required details. Ensure that all the mandatory fields are filled in before clicking on the "Save & Next" button to proceed to the next section.

**Step #6:** Upload all the necessary documents as required in the application form. Ensure that the documents are clear and legible. Click on the "Submit" button once all the documents have been uploaded.

**Step #7:** After submitting the application, a pop-up message will appear confirming the successful submission of your application. Click on "OK" to proceed.

| IIBX Membership Form            | a its Mentantip | membership.iibx.co.in says<br>Application submitted successfully | Welcome (Basylt) Legent |
|---------------------------------|-----------------|------------------------------------------------------------------|-------------------------|
| My Applications CHANGE PASSWORD | Basic Detail    | Enclosures                                                       | Exchange Comments       |
| Help                            |                 |                                                                  |                         |
|                                 |                 |                                                                  |                         |
|                                 |                 |                                                                  |                         |
|                                 |                 |                                                                  |                         |
|                                 |                 |                                                                  |                         |

**Step #8:** You will be redirected to the home page, where you will be able to see your submitted application. Check to ensure that all details and documents are correct.

| al Bullion<br>C Ltd | E IIBX Memb     | pership         |                                       | l in the second s | Welcome Log          |
|---------------------|-----------------|-----------------|---------------------------------------|-----------------------------------------------------------------------------------------------------------------------------------------------------------------------------------------------------------------------------------------------------------------------------------------------------------------------------------------------------------------------------------------------------------------------------------------------------------------------------------------------------------------------------------------------------------------------------------------------------------------------------------------------------------------------------------------------------|----------------------|
|                     | My Applications |                 |                                       |                                                                                                                                                                                                                                                                                                                                                                                                                                                                                                                                                                                                                                                                                                     |                      |
|                     | Case Id         |                 | Submit                                |                                                                                                                                                                                                                                                                                                                                                                                                                                                                                                                                                                                                                                                                                                     |                      |
|                     | Case ID         | Submission Date | Status                                |                                                                                                                                                                                                                                                                                                                                                                                                                                                                                                                                                                                                                                                                                                     | ownload Certificates |
|                     | 1010            | 23/02/2023      | Document Under Intial Screening Draft | Details<br>Details                                                                                                                                                                                                                                                                                                                                                                                                                                                                                                                                                                                                                                                                                  |                      |

### FLOW CHART FOR SUBMITTING APPLICATION

For any clarification, kindly contact Membership Team at -Email - <u>membership@iibx.co.in</u> Phone - 917969697 129/130/112