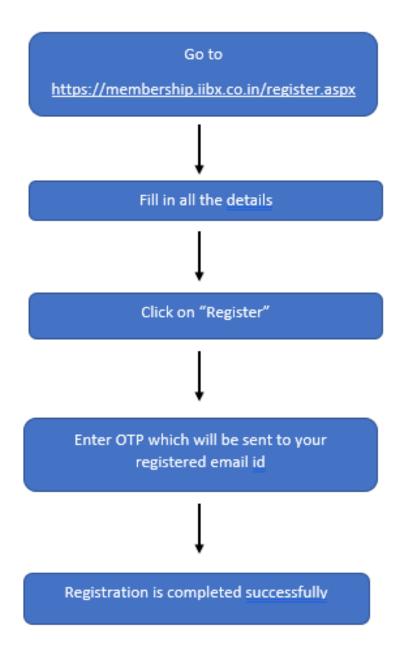

First-time user are required to register themselves on the **Online Membership Portal for Qualified Jewellers**, by clicking on "Register" and providing the following details:

- a. Full name of the Entity
- b. Mobile No.
- c. Email Id
- d. Password
- e. Re-enter Password

Once user enters the above mentioned details and on clicking Register button provided on Registration page, an OTP will be sent to registered email id to complete the registration process. On successful registration, a confirmation email will be received.

#### FLOW CHART FOR INITIAL REGISTRATION