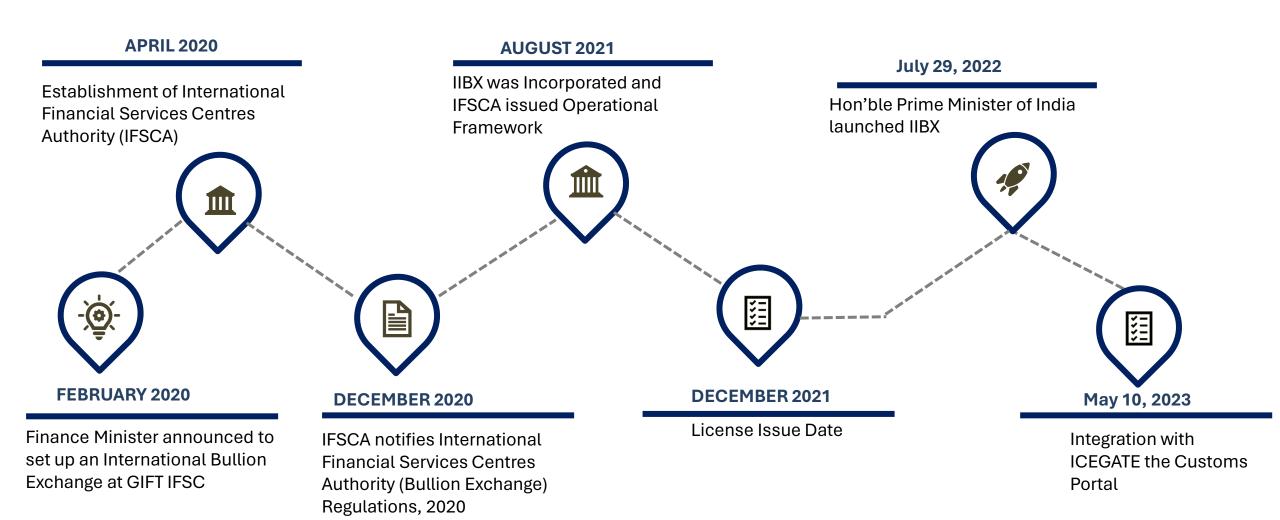

## **IIBX Ecosystem**

Qualified Jewellers can import Gold and Silver & valid TRQ holders can import Gold

**IFSC Banking Units as TM/CM** 

International Clients and IFSC Trading Members can Freely trade on IIBX

Nominated Banks Authorised to import Gold and Silver in India as Special Category Client

International Bullion Banks, Refineries and Bullion Traders being onboarded

World class Vaulting facilities with 3 vaults in GIFT City and multiple vaults coming across the country

India International Depository IFSC Ltd.(IIDI) maintaining Demat Accounts