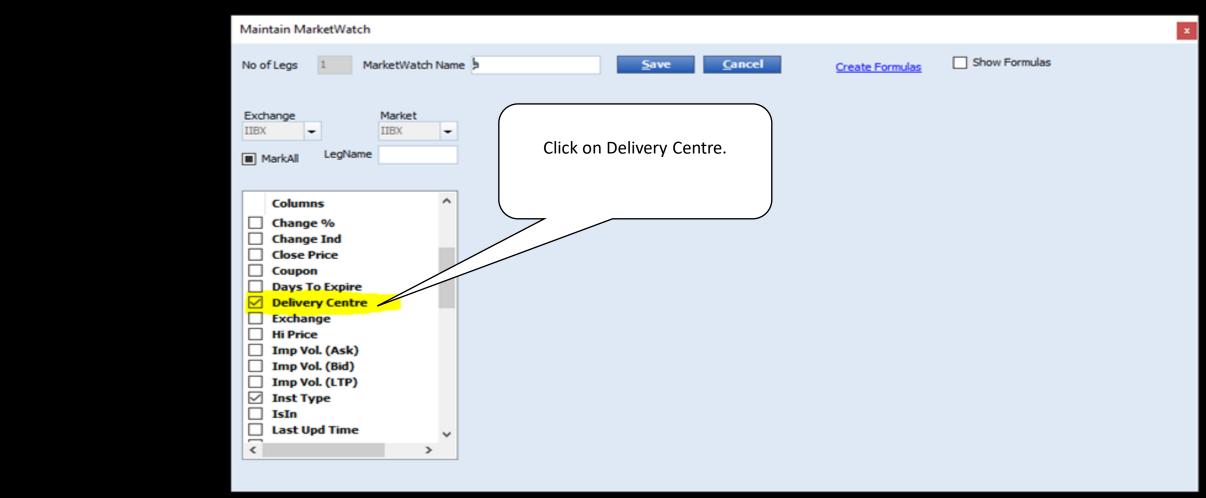

#### MarketWatch User Defined

Click on 'Set Default'
option after selecting
the MarketWatch in
the drop down to set
the default MW.
Default market watch
would open on every
successive Login.

• Click on 'Save' for the market watch to be created.