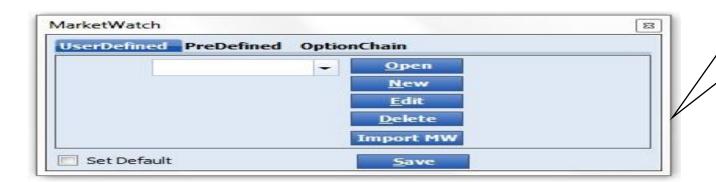

#### MarketWatch User Defined

Click on 'Set Default'
option after selecting
the MarketWatch in
the drop down to set
the default MW.
Default market watch
would open on every
successive Login.

• Click on 'Save' for the market watch to be created.