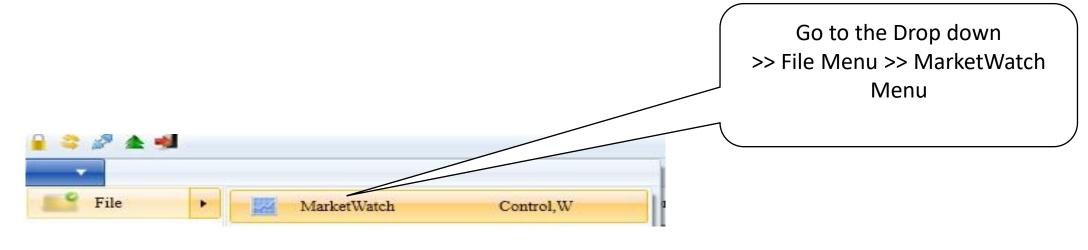

#### MarketWatch / Touchline (MW)- (Menu based & Shortcut key)

>> Short Key: Ctrl + W
Market Watch window would be
open