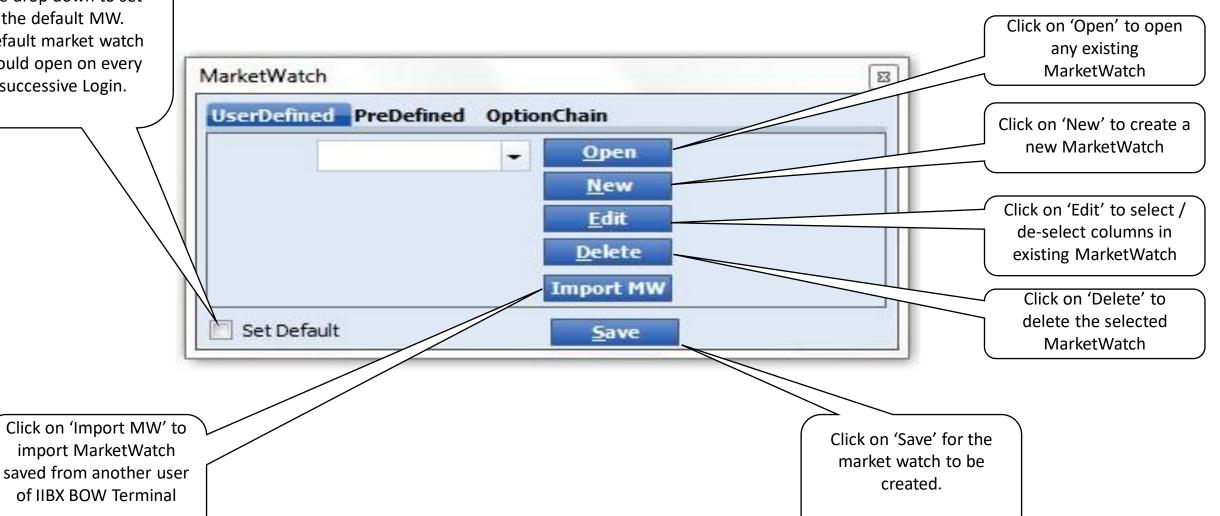

#### MarketWatch User Defined

Click on 'Set Default'
option after selecting
the MarketWatch in
the drop down to set
the default MW.
Default market watch
would open on every
successive Login.

• Click on 'Save' for the market watch to be created.