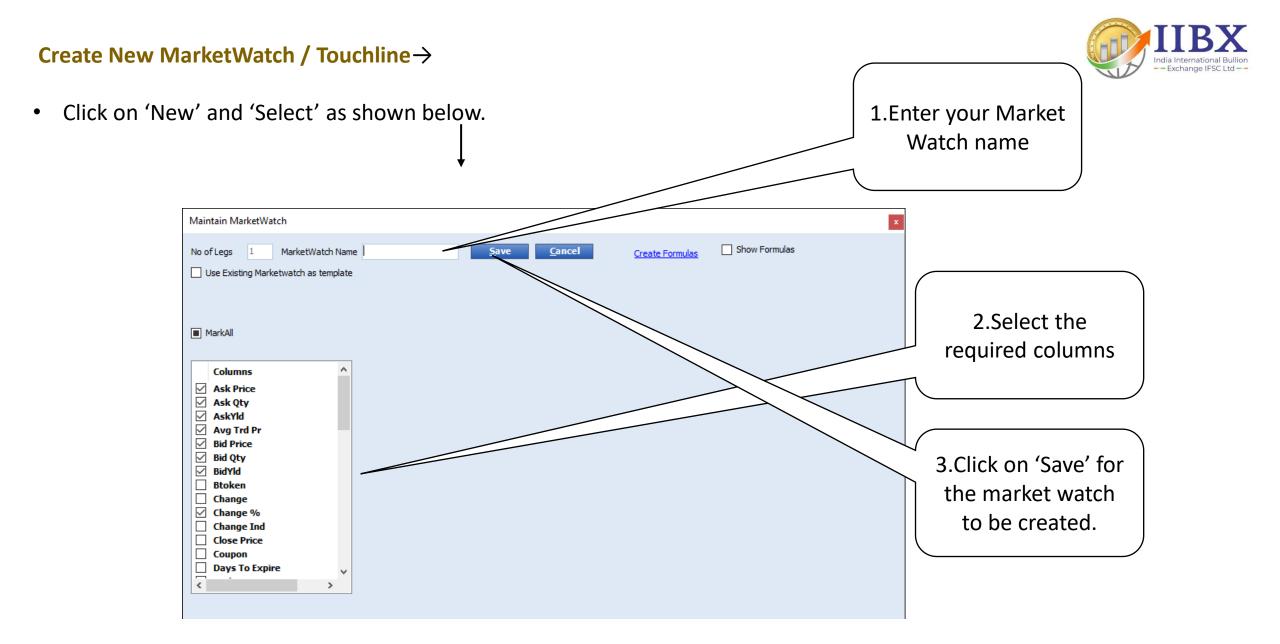

#### MarketWatch User Defined

Click on 'Set Default'
option after selecting
the MarketWatch in
the drop down to set
the default MW.
Default market watch
would open on every
successive Login.

• Click on 'Save' for the market watch to be created.